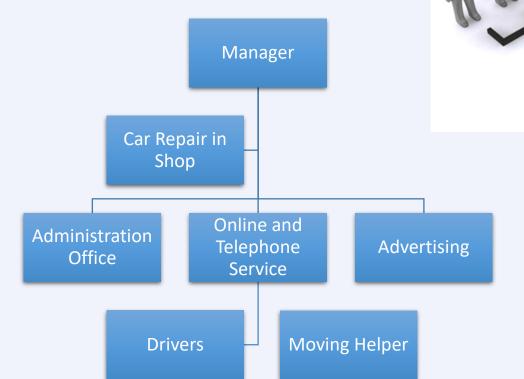

# Delta Rental Moving GmbH

• Partner Shop:2

• Organization Structure:

#### Personal Costs

| Personal Costs               | Number | Personnel Cost per year [Y] |
|------------------------------|--------|-----------------------------|
| Administration Office        | 2      | 100,000                     |
| Online and Telephone Service | 1      | 60,000                      |
| Car Repair in Shop           | 2      | 120,000                     |
| Manager                      | 1      | 100,000                     |
| Total                        |        | 380,000                     |