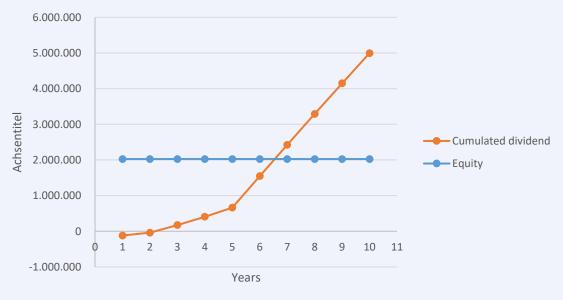

# Total dividend

Total dividend cumulated over 10 years: Y 4,996,644

| Equity [¥] | Profit after Tax [¥] | Dividend[¥] | Interest made on equity |        |
|------------|----------------------|-------------|-------------------------|--------|
| 2,024,000  | 124,245              | -119,455    | -6%                     | 1.Year |
| 2,024,000  | 325,298              | 81,598      | 4%                      | 2.Year |
| 2,024,000  | 454,892              | 211,192     | 10%                     | 3.Year |

### Return on Investment

|                        | 1        | 2       | 3       | 4       | 5       | 6         | 7         | 8         | 9         | 10        |
|------------------------|----------|---------|---------|---------|---------|-----------|-----------|-----------|-----------|-----------|
| Dividend [Y]           | -119,455 | 81,598  | 211,192 | 233,839 | 255,779 | 884,145   | 876,412   | 867,754   | 858,082   | 847,299   |
| Cumulated dividend [Y] | -119,455 | -37,857 | 173,334 | 407,174 | 662,952 | 1,547,097 | 2,423,509 | 3,291,263 | 4,149,345 | 4,996,644 |

#### Return on Investment: 6,5 years

# Conclusion

- Customer Group is huge because of the location
- Very fast increasing of Company number in Pudong
- More Graduates will work in Pudong and they need apartments
- Well-organized team for Rental, professional and reliable
- According to the cost Calculation, the project Investment will be returned in 6,5 years. And after 10 years, the total dividend cumulated will be four times more than Investment, which is  $\Upsilon$  4,996,644