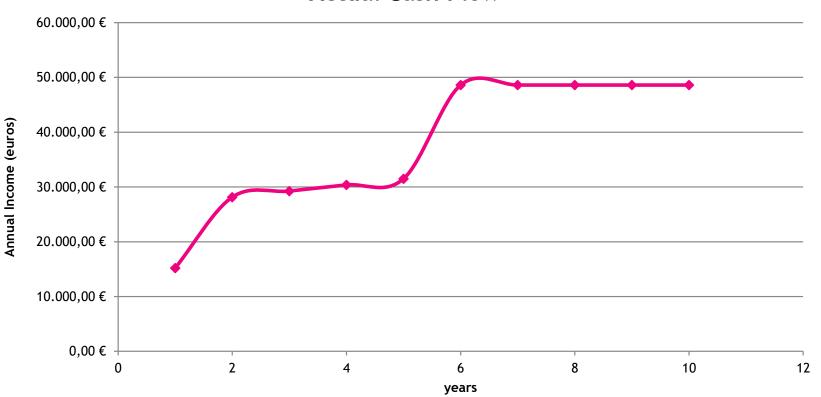

### CASH FLOW (10 YEARS)

| year | total profit | Cash Balance |
|------|--------------|--------------|
| 1    | 43,204.00 €  | 15,196.00 €  |
| 2    | 48,616.00€   | 28,136.00 €  |
| 3    | 48,616.00€   | 29,256.00€   |
| 4    | 48,616.00€   | 30,376.00 €  |
| 5    | 48,616.00€   | 31,496.00 €  |
| 6    | 48,616.00€   | 48,616.00€   |
| 7    | 48,616.00€   | 48,616.00€   |
| 8    | 48,616.00€   | 48,616.00€   |
| 9    | 48,616.00€   | 48,616.00€   |
| 10   | 48,616.00€   | 48,616.00€   |

### CASH FLOW (10 YEARS)

#### **Actual Cash Flow**

#### CONCLUSION

- As a business plan, the dance academy is not necessarily a very profitable idea, since the management will take some effort and time and the annual income in the first 5 years wont be more than 30,000 Euros.
- In the second 5 years it will reach 50,000 Euros, yet one will have to have another investment or job on the side to be able to live off it completely.