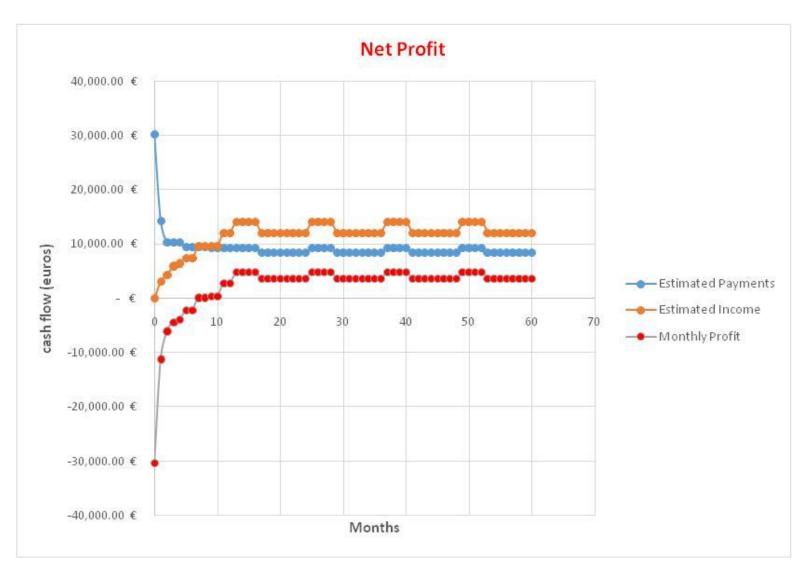

#### MONTHLY PROFIT CALCULATION

- Our little excel program allows us to calculate the amount of profit made at a certain month.
- Taking into account that most of our parameters can be variables depending on the seasons, popularity of a membership, location rental...etc.
- Of course, some assumptions were made regarding the price of the bills, the rental, the number of participants.

#### MONTHLY PROFIT CALCULATIONS

| month # | Month     | Estimated payments | Estimated Income | Monthly Profit |
|---------|-----------|--------------------|------------------|----------------|
| 0       | Now       | 30.268,00€         | - €              | - 30.268,00€   |
| 1       | June      | 14.280,00€         | 3.116,00€        | - 11.164,00€   |
| 2       | July      | 10.340,00€         | 4.316,00€        | - 6.024,00€    |
| 3       | August    | 10.340,00€         | 5.966,00€        | - 4.374,00€    |
| 4       | September | 10.340,00€         | 6.466,00€        | - 3.874,00€    |
| 5       | October   | 9.500,00€          | 7.366,00€        | - 2.134,00€    |
| 6       | November  | 9.500,00€          | 7.366,00€        | - 2.134,00€    |
| 7       | December  | 9.500,00€          | 9.698,00€        | 198,00€        |
| 8       | January   | 9.500,00€          | 9.698,00€        | 198,00€        |
| 9       | February  | 9.280,00€          | 9.698,00€        | 418,00€        |
| 10      | March     | 9.280,00€          | 9.698,00€        | 418,00€        |
| 11      | April     | 9.280,00€          | 12.148,00€       | 2.868,00€      |
| 12      | May       | 9.280,00€          | 12.148,00€       | 2.868,00€      |
| 13      | June      | 9.280,00€          | 14.148,00€       | 4.868,00€      |
| 14      | July      | 9.280,00€          | 14.148,00€       | 4.868,00€      |
| 15      | August    | 9.280,00€          | 14.148,00€       | 4.868,00€      |
| 16      | September | 9.280,00€          | 14.148,00€       | 4.868,00€      |
| 17      | October   | 8.505,00€          | 12.148,00€       | 3.643,00€      |
| 18      | November  | 8.505,00€          | 12.148,00€       | 3.643,00€      |
| 19      | December  | 8.505,00€          | 12.148,00€       | 3.643,00€      |
| 20      | January   | 8.505,00€          | 12.148,00€       | 3.643,00€      |
| 21      | February  | 8.505,00€          | 12.148,00€       | 3.643,00€      |
| 22      | March     | 8.505,00€          | 12.148,00€       | 3.643,00€      |
| 23      | April     | 8.505,00€          | 12.148,00€       | 3.643,00€      |
| 24      | May       | 8.505,00€          | 12.148,00€       | 3.643,00€      |

# MONTHLY PROFIT CALCULATIONS

| 25 | June      | 9,280.00 € | 14,148.00€  | 4,868.00€ |
|----|-----------|------------|-------------|-----------|
| 26 | July      | 9,280.00€  | 14,148.00€  | 4,868.00€ |
| 27 | August    | 9,280.00 € | 14,148.00€  | 4,868.00€ |
| 28 | September | 9,280.00€  | 14,148.00€  | 4,868.00€ |
| 29 | October   | 8,505.00€  | 12,148.00€  | 3,643.00€ |
| 30 | November  | 8,505.00€  | 12,148.00€  | 3,643.00€ |
| 31 | December  | 8,505.00€  | 12,148.00€  | 3,643.00€ |
| 32 | January   | 8,505.00€  | 12,148.00€  | 3,643.00€ |
| 33 | February  | 8,505.00€  | 12,148.00€  | 3,643.00€ |
| 34 | March     | 8,505.00€  | 12,148.00€  | 3,643.00€ |
| 35 | April     | 8,505.00€  | 12,148.00€  | 3,643.00€ |
| 36 | May       | 8,505.00€  | 12,148.00€  | 3,643.00€ |
| 37 | June      | 9,280.00 € | 14,148.00 € | 4,868.00€ |
| 38 | July      | 9,280.00 € | 14,148.00 € | 4,868.00€ |
| 39 | August    | 9,280.00€  | 14,148.00€  | 4,868.00€ |
| 40 | September | 9,280.00 € | 14,148.00 € | 4,868.00€ |
| 41 | October   | 8,505.00€  | 12,148.00€  | 3,643.00€ |
| 42 | November  | 8,505.00€  | 12,148.00€  | 3,643.00€ |
| 43 | December  | 8,505.00€  | 12,148.00€  | 3,643.00€ |
| 44 | January   | 8,505.00€  | 12,148.00€  | 3,643.00€ |
| 45 | February  | 8,505.00€  | 12,148.00€  | 3,643.00€ |
| 46 | March     | 8,505.00€  | 12,148.00€  | 3,643.00€ |
| 47 | April     | 8,505.00€  | 12,148.00€  | 3,643.00€ |
| 48 | May       | 8,505.00€  | 12,148.00€  | 3,643.00€ |