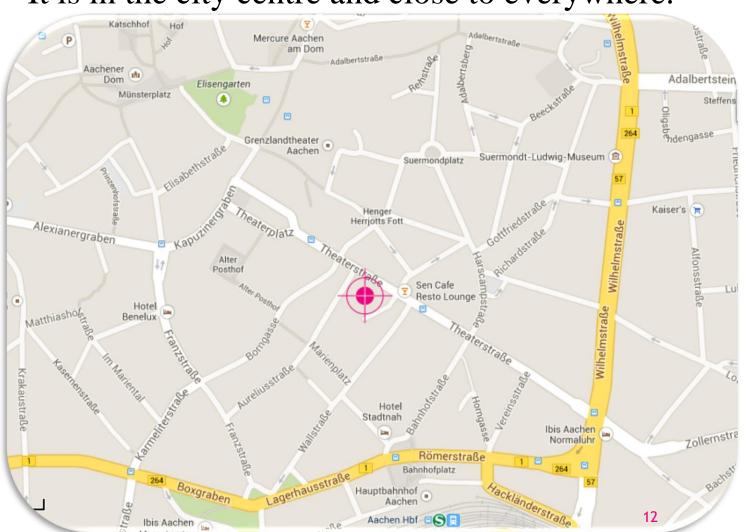

#### Threat

Big shots
New entries
Dance University

Magenta Academy

Our Dance Academy has a perfect location in Aachen.
 It is in the city centre and close to everywhere.

- We are offering 20 different dance courses, and providing 4 dance studios for these courses.
- We have 11 teachers who are specialist of their branch.
- We have a small Bar for our members and guests to have a good time and relax after or between the dance classes.
- We have special membership offers for everyone.

#### **Location and Furniture**

- Theater Street, Aachen
- The studio is around 700 square meters
- The academy would have proper central ventilation system, flooring, paint and graffiti.
- It is divided to Reception, 2 waiting halls, 4 main studios, a small storage room, a small bar, and 2 changing rooms/bathrooms.
- Reception, bar, and halls would be furnished with proper couches, coffee tables, water coolers.
- The studios would have "stagelite dance flooring 20 Euros/m<sup>2</sup>", mirrors, benches on the side, and stereo system.
- Changing rooms would have lockers inside and bathroom facilities.