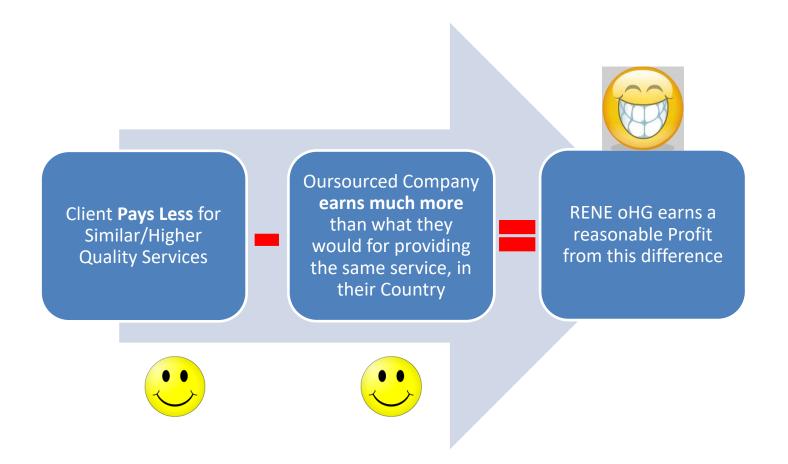

## 5.8 What makes Rene oHG Unique?

- Progressive Ventures, one of our main Training and Consultancy firms who will service our clients, will provide Rene oHG their expertise and services at highly discounted rates, for the first Two years (defined by a formal contract)
- The basis of this partnership is family ties (Progressive Ventures is owned by one of the Partner's Family), but Rene oHG will exist as a separate, independent company
- For two years, Microsoft Project Trainers from Progressive Ventures will be paid 100 € (instead of 500 €) and Primavera Trainers will be paid 200 € (Instead of 750 €), by Rene oHG during Handholding period of 2 years.