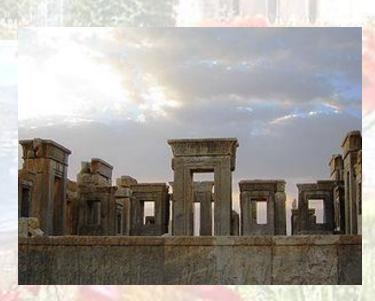

#### Persepolis

Old Persian: *Pārsa*, Modern Persian: *Takht-e Jamshid* or *Chehel Minar* was the ceremonial capital of the Persian empire during the Achaemenid dynasty. Persepolis is situated 70 km northeast of the modern city of Shiraz in the Fars Province.