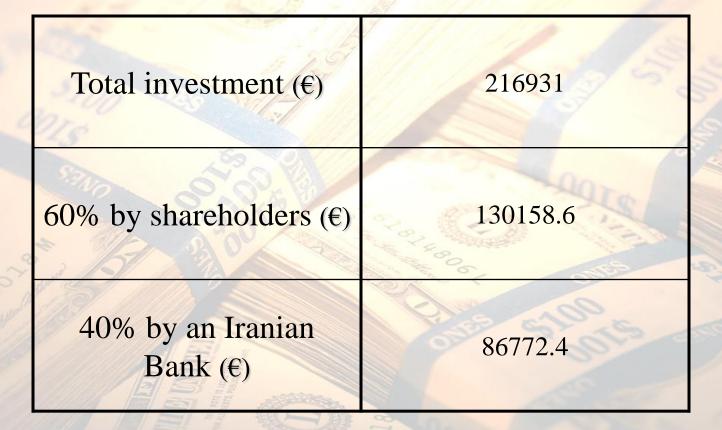

## **Total investment**

| Investment<br>description | Amount (€) | Depreciation<br>Cost (€) |
|---------------------------|------------|--------------------------|
| Office 1<br>equipment     | 6360       | 776                      |
| Office 2<br>equipment     | 28321      | 1808.3                   |
| Labour Cost               | 100800     | a sta                    |
| Facility Cost             | 14250      |                          |
| Consumption<br>Cost       | 67200      |                          |
| Total                     | 216931     | 2584.3                   |