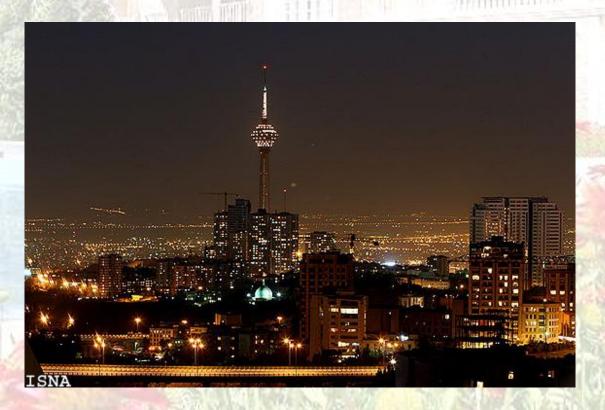

#### Tehran

It has been Iran's capital for over 200 years.

With nearly 9 million inhabitants Tehran Province is Iran's most densely populated province.

Tehran is a city of four seasons, with hot summers, freezing winters, and brief spring and autumn.

#### **Milad tower**

Milad tower with the height of 435m is the 4<sup>th</sup> tallest tower in the world after CN tower (in Toronto), Ostankino tower (in Moscow) and Oriental pearl tower (in Shanghai) and also 12<sup>th</sup> tallest freestanding structure in the world.