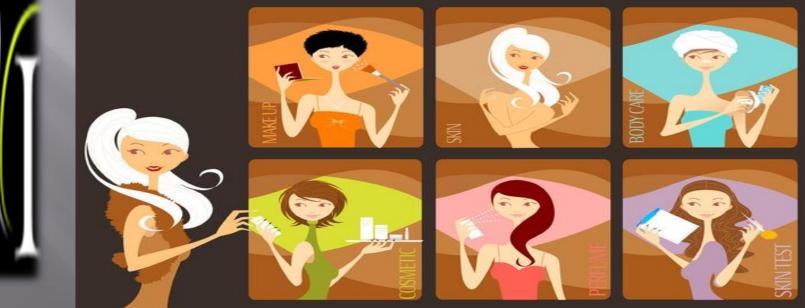

### **Product and service**

- Iris center will offer a many services that include :
- Hair (cut, perm, colors, shampoo, conditioning, curling, waving)
- Nails (manicures, pedicures, polish, sculptured)
- Skin care (facials, body waxing, massage)
  SPA (Sauna, Jacuzzi)