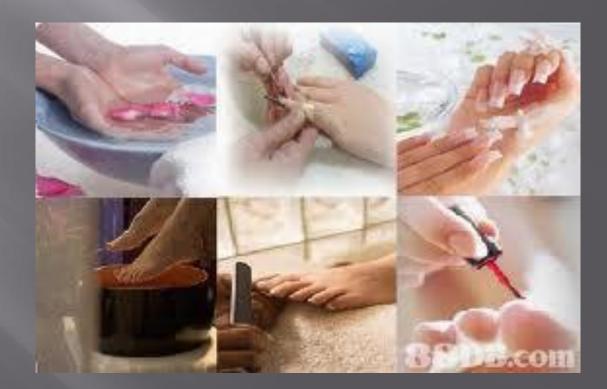

### **Product and service**

- Iris center will offer a many services that include :
- Hair (cut, perm, colors, shampoo, conditioning, curling, waving)
- Nails (manicures, pedicures, polish, sculptured)
- Skin care (facials, body waxing, massage)
  SPA (Sauna, Jacuzzi)